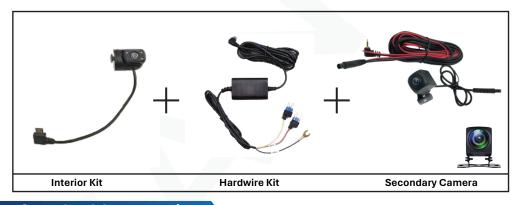

| F/NO=2.3                                     |
| Auto Switch on/off | Support                                    | Focal Length               | F=2.68MM                                     |
| Mute Recording     | Support                                    | View Angle                 | D=140° H=102°                                |
| Time Watermark     | Support                                    | Working Current            | 3.5V/100mA                                   |
| Power Port         | Mini USB 2.0                               | Power Supply               | DC5V                                         |
| Micro SD card      | Supports Upto 256GB,<br>Class 10 and above | Extend Cable Length        | 550cm                                        |

## **Optional Accessories**



#### **Standard Accessories**





Marketed: Dealer/Distributor