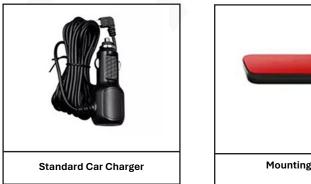

|
| Auto Switch on/off | Support                                    | Focal Length               | F=2.68MM                                     |
| Mute Recording     | Support                                    | View Angle                 | D=140° H=102°                                |
| Time Watermark     | Support                                    | Working Current            | 3.5V/100mA                                   |
| Power Port         | Mini USB 2.0                               | Power Supply               | DC5V                                         |
| Micro SD card      | Supports Upto 256GB,<br>Class 10 and above | Extend Cable Length        | 550cm                                        |

## **Optional Accessories**



#### **Standard Accessories**





Marketed: Dealer/Distributor