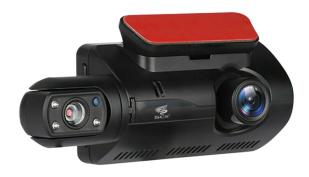

# SDC-05 Dash Camera

- 1) 3.0 inch Screen
- 2) 140 Degree view Angle
- 3) Full HD 1080P Recording
- 4) Loop Recording for Easy File Search
- 5) WDR Lens to ensure High Image Quality
- 6) 5V/12V Compatible with Car Battery Supply
- 7) Optional additional rear and interior camera
- 8) Built in Capacitor to maintain file health during shutdown
- 9) Expandable External Storage ideal for 24x7 continuous recording